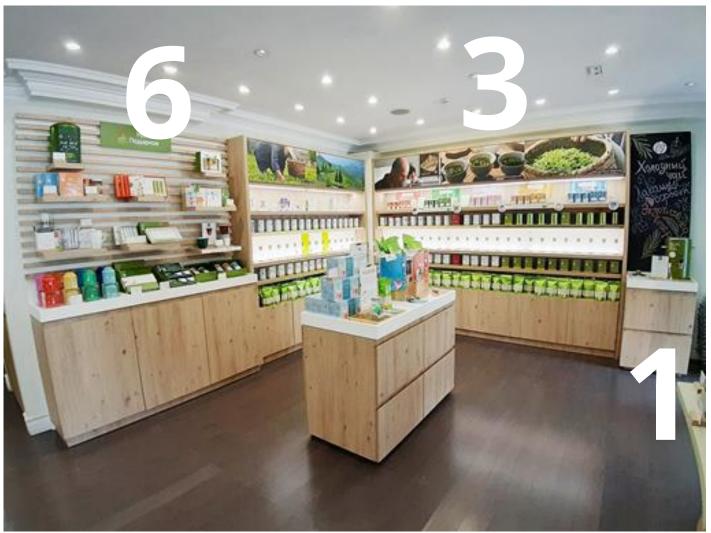

#### 6. Gift ideas

Explore various formats of tea assortments.

# AUnique Boutique Layout

1. Tea tasting area Enjoy a cup of tea upon entering the boutique.

2. Novelty Displays Discover new & seasonal teas.

**3. Olfactory zone** Smell & browse Palais des Thés' best-selling teas.