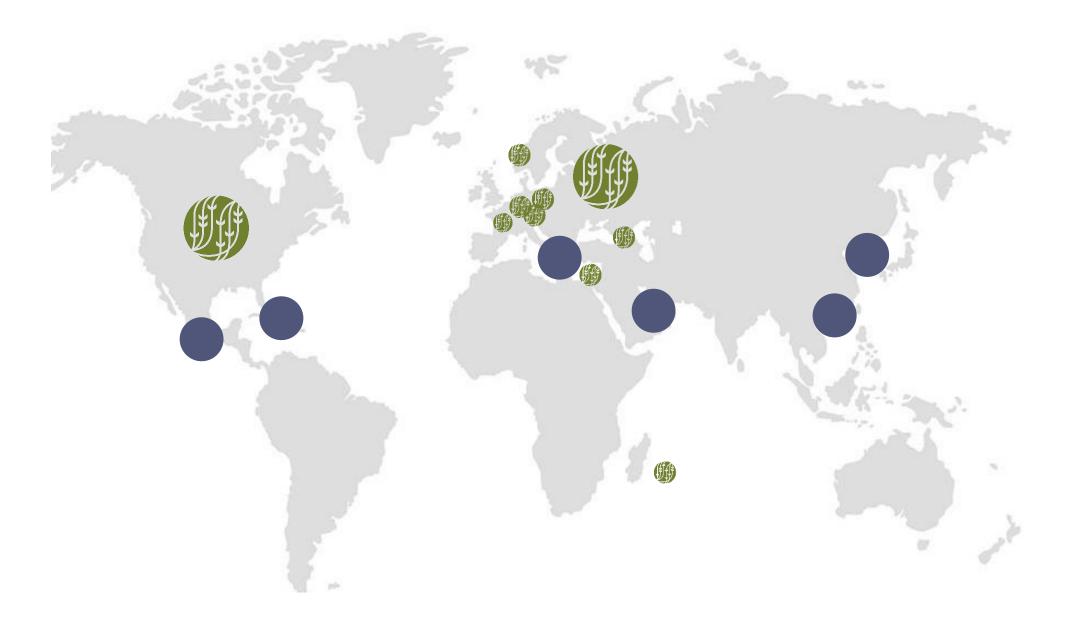

#### Over

years on the market

stores around the world

**Tea Schools** Paris, New York, Brussels, Moscow

Growth rate 2016-2020

# An Increasingly Global Presence

- **1987**
- **First boutique in France** Paris
- 2001 First boutique abroad Brussels
- 2011 Creation of the USA subsidiary New York
- **2016**
- **Creation of the Russian Subsidiary** Moscow
- 2021 20% of stores outside of France and 8 distributors worldwide

2 subsidiaries

USA: New York Russia: Moscow

65 in France 17 abroad

Asia: Hong Kong, South Korea Middle-East: Dubaï Europe: Netherlands, Malta, Baltics Americas:Mexico, Dom-Tom