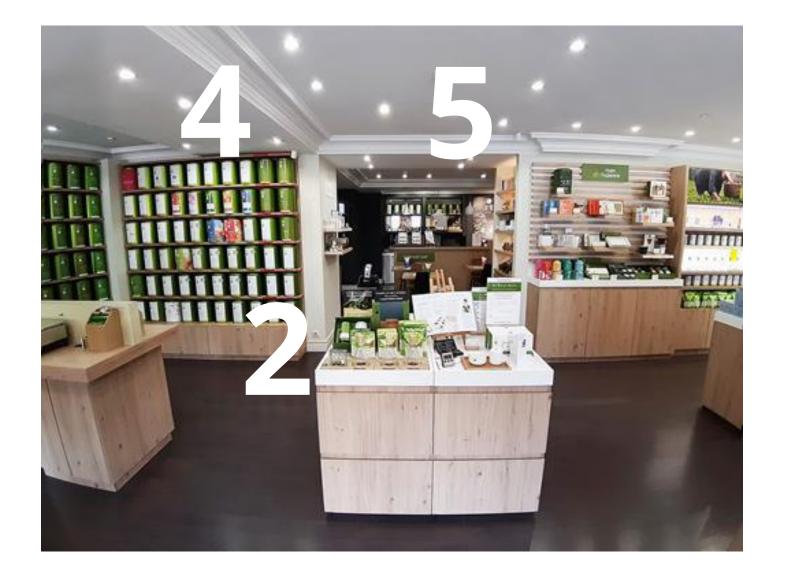

# AUnique Boutique Layout

1. Tea tasting area Enjoy a cup of tea upon entering the boutique.

2. Novelty Displays Discover new & seasonal teas.

**3. Olfactory zone** Smell & browse Palais des Thés' best-selling teas.

#### 4. Tea "à la carte" area **Receive** expert advice on rare premium teas.

#### 5. Teaware & accessories area Be equipped to prepare tea at home or on-the-go.